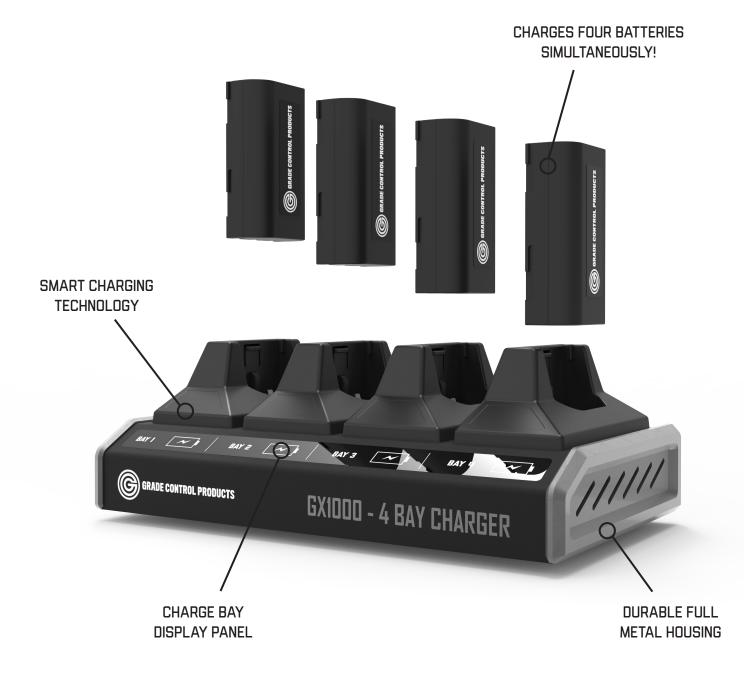

### GX1000 4 BAY CHARGERS

CHARGE FOUR AT ONCE!

THE GX1000 CHARGER SERIES EMPLOYS INTELLIGENT BATTERY TECHNOLOGY, ALLOWING THE SIMULTANEOUS CHARGING OF UP TO FOUR BATTERIES IN THE TIME IT TAKES TRADITIONAL CHARGERS TO CHARGE A SINGLE BATTERY. EVERY BATTERY IS INDIVIDUALLY ASSESSED TO FORMULATE AN OPTIMIZED CHARGING PROFILE THAT CONTRIBUTES TO ITS LONG-TERM HEALTH AND DURABILITY. THE DISPLAY PANEL IS SEAMLESSLY INTEGRATED AND DIVIDED INTO SEPARATE BAYS, OFFERING A CLEAR VIEW OF THE CURRENT STATUS OF EACH INDIVIDUAL BATTERY.

#### GX1000 4 BAY CHARGER - R10/R12

#### PART# GCP47

THIS PREMIUM CHARGER FEATURES SMART CHARGING TECHNOLOGY TO ENSURE YOUR BATTERIES HAVE THE LONGEST LIFESPAN. CHARGING FOUR BATTERIES SIMULTANEOUSLY & BATTERY SENSING TECHNOLOGY THAT EVALUATES THE BATTERY'S HEALTH FOR THE APPROPRIATE CHARGING PROFILE.